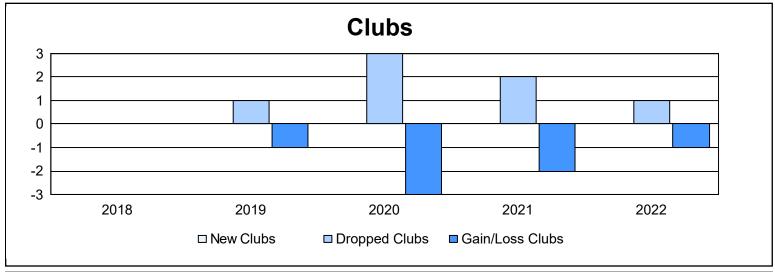

District 105SW As of June 2022 Cumulative

| Year      | New<br>Clubs | Dropped<br>Clubs | Gain/<br>Loss<br>Clubs | New<br>Members | Charter<br>Members | Reinstate<br>Members | Transfer<br>Members | Total<br>Member<br>Added | Total<br>Members<br>Dropped | Gain/<br>Loss<br>Members |
|-----------|--------------|------------------|------------------------|----------------|--------------------|----------------------|---------------------|--------------------------|-----------------------------|--------------------------|
| 2017-2018 | 0            | 0                | 0                      | 134            | 0                  | 11                   | 17                  | 162                      | 181                         | -19                      |
| 2018-2019 | 0            | 1                | -1                     | 84             | 1                  | 3                    | 11                  | 99                       | 142                         | -43                      |
| 2019-2020 | 0            | 3                | -3                     | 82             | 1                  | 10                   | 15                  | 108                      | 150                         | -42                      |
| 2020-2021 | 0            | 2                | -2                     | 49             | 0                  | 3                    | 8                   | 60                       | 164                         | -104                     |
| 2021-2022 | 0            | 1                | -1                     | 89             | 2                  | 7                    | 16                  | 114                      | 165                         | -51                      |
| Average   | 0            | 1                | -1                     | 88             | 1                  | 7                    | 13                  | 109                      | 160                         | -52                      |