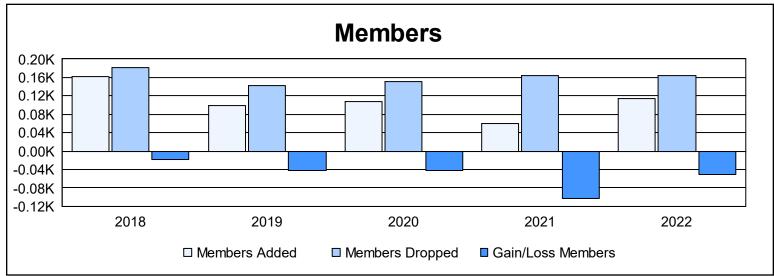

District 105SW As of June 2022 Cumulative

| Year      | New<br>Clubs | Dropped<br>Clubs | Gain/<br>Loss<br>Clubs | New<br>Members | Charter<br>Members | Reinstate<br>Members | Transfer<br>Members | Total<br>Member<br>Added | Total<br>Members<br>Dropped | Gain/<br>Loss<br>Members |
|-----------|--------------|------------------|------------------------|----------------|--------------------|----------------------|---------------------|--------------------------|-----------------------------|--------------------------|
| 2017-2018 | 0            | 0                | 0                      | 134            | 0                  | 11                   | 17                  | 162                      | 181                         | -19                      |
| 2018-2019 | 0            | 1                | -1                     | 84             | 1                  | 3                    | 11                  | 99                       | 142                         | -43                      |
| 2019-2020 | 0            | 3                | -3                     | 82             | 1                  | 10                   | 15                  | 108                      | 150                         | -42                      |
| 2020-2021 | 0            | 2                | -2                     | 49             | 0                  | 3                    | 8                   | 60                       | 164                         | -104                     |
| 2021-2022 | 0            | 1                | -1                     | 89             | 2                  | 7                    | 16                  | 114                      | 165                         | -51                      |
| Average   | 0            | 1                | -1                     | 88             | 1                  | 7                    | 13                  | 109                      | 160                         | -52                      |